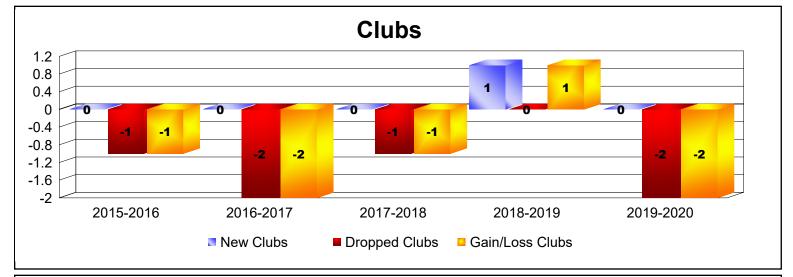

District 11 B2

As of June 2020 Cumulative

| Year      | New<br>Clubs | Dropped<br>Clubs | Gain/<br>Loss<br>Clubs | New<br>Members | Charter<br>Members | Reinstate<br>Members | Transfer<br>Members | Total<br>Member<br>Added | Total<br>Members<br>Dropped | Gain/<br>Loss<br>Members |
|-----------|--------------|------------------|------------------------|----------------|--------------------|----------------------|---------------------|--------------------------|-----------------------------|--------------------------|
| 2015-2016 | 0            | -1               | -1                     | 92             | 0                  | 27                   | 9                   | 128                      | -118                        | 10                       |
| 2016-2017 | 0            | -2               | -2                     | 101            | 2                  | 5                    | 4                   | 112                      | -149                        | -37                      |
| 2017-2018 | 0            | -1               | -1                     | 83             | 0                  | 5                    | 5                   | 93                       | -138                        | -45                      |
| 2018-2019 | 1            | 0                | 1                      | 98             | 22                 | 11                   | 3                   | 134                      | -96                         | 38                       |
| 2019-2020 | 0            | -2               | -2                     | 64             | 0                  | 7                    | 1                   | 72                       | -128                        | -56                      |
| Average   | 0            | -1               | -1                     | 88             | 5                  | 11                   | 4                   | 108                      | -126                        | -18                      |