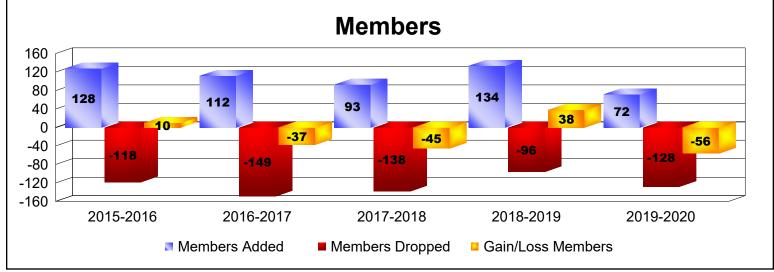

District 11 B2

As of June 2020 Cumulative

| Year      | New<br>Clubs | Dropped<br>Clubs | Gain/<br>Loss<br>Clubs | New<br>Members | Charter<br>Members | Reinstate<br>Members | Transfer<br>Members | Total<br>Member<br>Added | Total<br>Members<br>Dropped | Gain/<br>Loss<br>Members |
|-----------|--------------|------------------|------------------------|----------------|--------------------|----------------------|---------------------|--------------------------|-----------------------------|--------------------------|
| 2015-2016 | 0            | -1               | -1                     | 92             | 0                  | 27                   | 9                   | 128                      | -118                        | 10                       |
| 2016-2017 | 0            | -2               | -2                     | 101            | 2                  | 5                    | 4                   | 112                      | -149                        | -37                      |
| 2017-2018 | 0            | -1               | -1                     | 83             | 0                  | 5                    | 5                   | 93                       | -138                        | -45                      |
| 2018-2019 | 1            | 0                | 1                      | 98             | 22                 | 11                   | 3                   | 134                      | -96                         | 38                       |
| 2019-2020 | 0            | -2               | -2                     | 64             | 0                  | 7                    | 1                   | 72                       | -128                        | -56                      |
| Average   | 0            | -1               | -1                     | 88             | 5                  | 11                   | 4                   | 108                      | -126                        | -18                      |